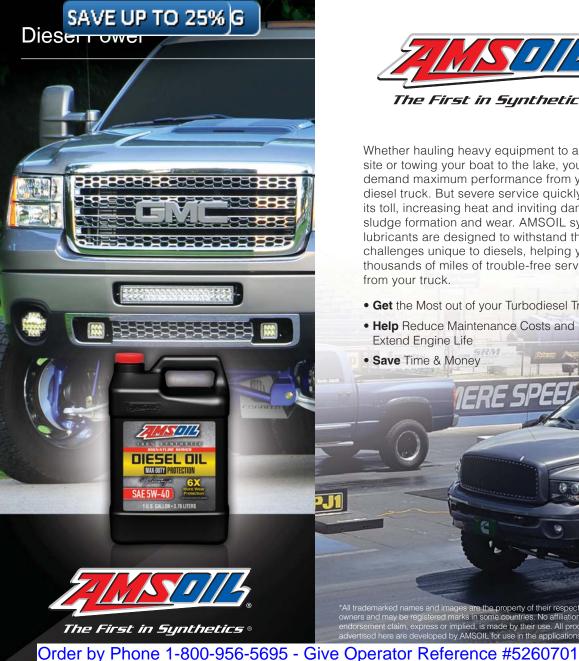

DIESEL

00

The First in Synthetics

Whether hauling heavy equipment to a job site or towing your boat to the lake, you demand maximum performance from your diesel truck. But severe service quickly takes its toll, increasing heat and inviting damaging sludge formation and wear. AMSOIL synthetic lubricants are designed to withstand the challenges unique to diesels, helping you get thousands of miles of trouble-free service from your truck.

- Get the Most out of your Turbodiesel Truck
- Help Reduce Maintenance Costs and **Extend Engine Life**

\*All trademarked names and images are the property of their respective owners and may be registered marks in some countries. No affiliation or endorsement claim, express or implied, is made by their use. All products

advertised here are developed by AMSOIL for use in the applications shown.

• Save Time & Money

MILE-HIGH

**OFFICIAL OIL** 