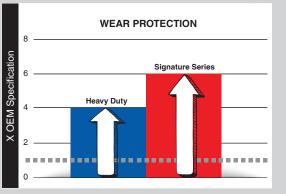

#### **AMSOIL Signature Series** Max-Duty Synthetic Diesel Oil

- ✓ Our most advanced formula
- ✓ 6X more engine protection\*
- ✓ Compatible with all exhaust treatment devices
- ✓ Available in 5W-30, 0W-40, 5W-40 and 15W-40

### **AMSOIL Heavy-Duty Synthetic Diesel Oil**

- Excellent protection and performance
- ✓ 4X more engine protection\*
- Compatible with all exhaust treatment devices
- ✓ Available in 10W-30, 5W-40 and 15W-40